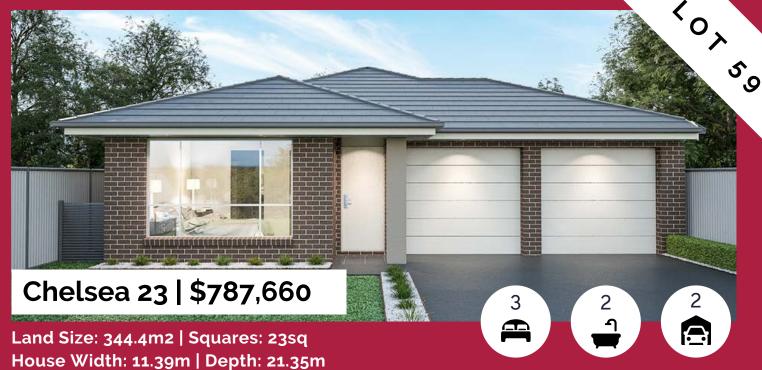

Package Includes:

- Up to \$40k Standard site costs and Basix
- 2750 high ceilings
- 20mm stone benchtops to kitchen
- ACTRON ducted air conditioning with 2 zones
- 900mm BLANCO appliances
- Flooring throughout
- 1200MM ENTRY DOOR
- Tiled alfresco and porch
- HILLS alarm... and much more...

LAND
REGISTRATION
DUE
SEPTEMBER
2022



## Chelsea 23 | Floor Plan



## Coral 29 | Floor Plan











Disclaimer: Site costs are fixed for all lots with up to 1m balanced of fall across the site and soil classification for 'M' class slabs and does not cover costs incurred if rock is found on any lots. Kurmond Homes House and Land Packages are subject to availability, developers design review panel, bushfire requirements & statutory approval. Kurmond Homes House & Land Packages will be determin