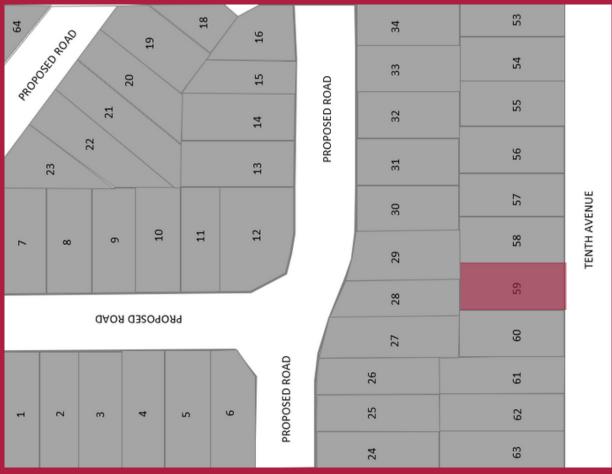

Package Includes:

- Up to \$40k Standard site costs and Basix
- 2750 high ceilings
- 20mm stone benchtops to kitchen
- ACTRON ducted air conditioning with 2 zones
- 900mm BLANCO appliances
- Flooring throughout
- 1200MM ENTRY DOOR
- Tiled alfresco and porch
- HILLS alarm... and much more...

LAND
REGISTRATION
DUE
SEPTEMBER
2022



## Chelsea 23 | Floor Plan



## Coral 29 | Floor Plan











Disclaimer: Site costs are fixed for all lots with up to 1m balanced of fall across the site and soil classification for 'M' class slabs and does not cover costs incurred if rock is found on any lots. Kurmond Homes House and Land Packages are subject to availability, developers design review panel, bushfire requirements & statutory approval. Kurmond Homes House & Land Packages will be determined upon tender requests for individual lots and may vary due to site conditions and statutory authority requirements. Whilst every effort is made to provide accurate information, images are for illustrative purposes and intended to provide a visual guide only. Packages do not include stamp duty, legal fess or any other costs incurred associated to the purchase. Kurmond Homes is responsible for the b