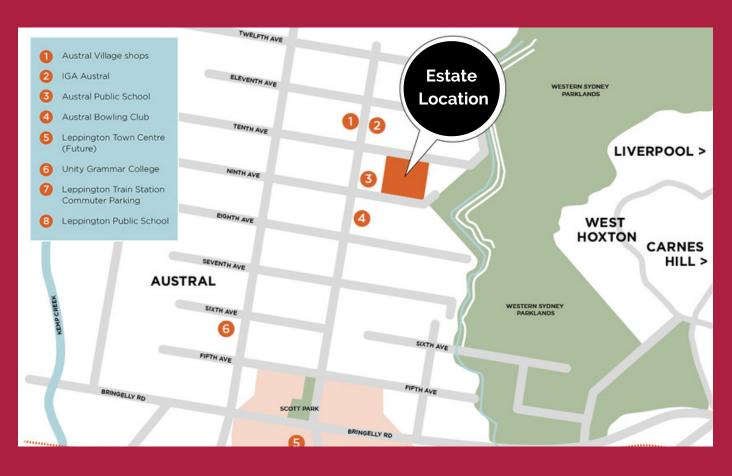

Package Includes:

- Up to \$40k Standard site costs and Basix
- 2750 high ceilings
- 20mm stone benchtops to kitchen
- ACTRON ducted air conditioning with 2 zones
- 900mm BLANCO appliances
- Flooring throughout
- 1200MM ENTRY DOOR
- Tiled alfresco and porch
- HILLS alarm... and much more...

LAND
REGISTRATION
DUE
SEPTEMBER
2022



## Chelsea 23 | Floor Plan



## Coral 29 | Floor Plan











Disclaimer: Site costs are fixed for all lots with up to 1m balanced of fall across the site and soil classification for 'M' class slabs and does not cover costs incurred if rock is found on any lots. Kurmond Homes House and Land Packages are subject to availability, developers design review panel, bushfire requirements & statutory approval. Kurmond Homes House & Land Packages will be determined upon tender requests for individual lots and may vary due to site conditions and statutory authority requirements. Whilst every effort is made to provide accurate information, images are for illustrative purposes and intended to provide a visual guide only. Packages do not include stamp duty, legal fess or any other costs incurred associated to the purchase. Kurmond Homes is responsible for the