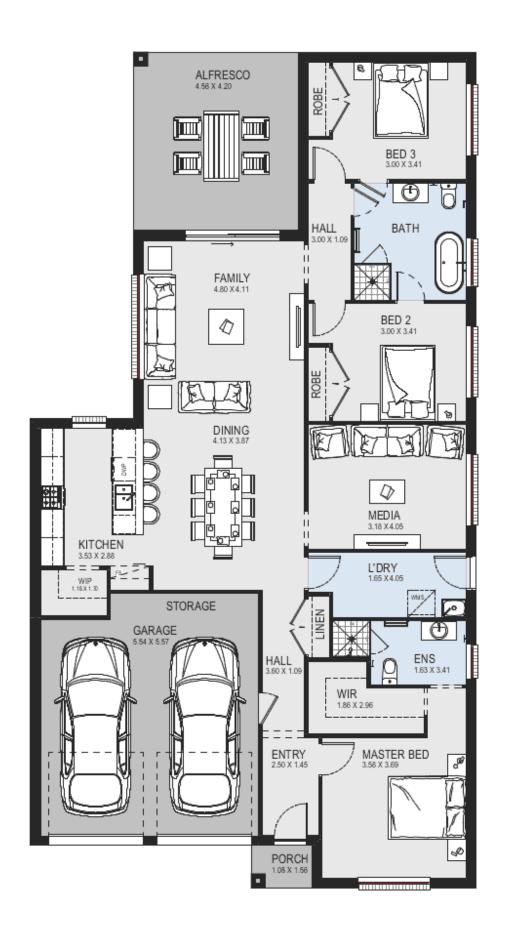

Package Includes:

- Up to \$40k Standard site costs and Basix
- 2750 high ceilings
- 20mm stone benchtops to kitchen
- ACTRON ducted air conditioning with 2 zones
- 900mm BLANCO appliances
- Flooring throughout
- 1200MM ENTRY DOOR
- Tiled alfresco and porch
- HILLS alarm... and much more...

LAND
REGISTRATION
DUE
SEPTEMBER
2022



## Chelsea 23 | Floor Plan



## Coral 29 | Floor Plan











Disclaimer: Site costs are fixed for all lots with up to 1m balanced of fall across the site and soil classification for 'M' class slabs and does not cover costs incurred if rock is found on any lots. Kurmond Homes House and Land Packages are subject to availability, developers design review panel, bushfire requirements & statutory approval. Kurmond Homes House & Land Packages will be determined upon tender requests for individual lots and may vary due to site conditions and statutory authority requirements. Whilst every effort is made to provide accurate information, images are for illustrative purposes and intended to provide a visual guide only. Packages do not include stamp duty, legal fess or any other costs incurred associated to the purchase. Ku