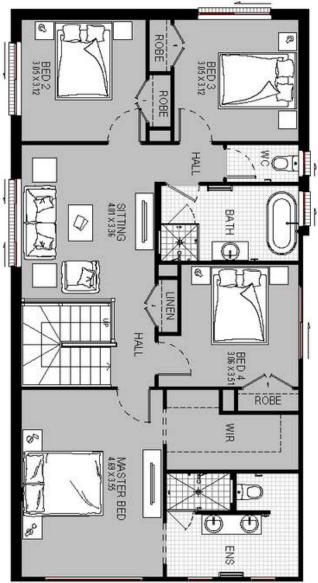

Package Includes:

- Up to \$40k Standard site costs and Basix
- 2750 high ceilings
- 20mm stone benchtops to kitchen
- ACTRON ducted air conditioning with 2 zones
- 900mm BLANCO appliances
- Flooring throughout
- 1200MM ENTRY DOOR
- Tiled alfresco and porch
- HILLS alarm... and much more...

LAND
REGISTRATION
DUE
SEPTEMBER
2022



## Chelsea 23 | Floor Plan



## Coral 29 | Floor Plan











Disclaimer: Site costs are fixed for all lots with up to 1m balanced of fall across the site and soil classification for 'M' class slabs and does not cover costs incurred if rock is found on any lots. Kurmond Homes House and Land Packages are subject to availability, developers design review panel, bushfire requirements & statutory approval. Kurmond Homes House & Land Packages will be determined upon tender requests for individual lots and may vary due to site conditions and statutory authority requirements. Whilst every effort is made to provide accurate information, images are for illustrative purposes and intended to provide a visual guide only. Packages do not include stamp duty, legal fess or any other costs incurred associated to the purchase. Kurmond Homes is responsible for t